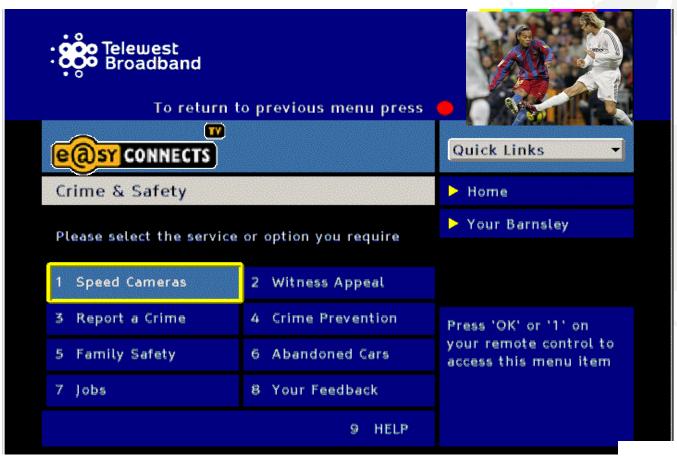

#### E-SERVICES FOR Examples of other services making a difference

- Housing Repairs,
- Rubbish Collection,
- Benefit Payments,
- Air Quality,
- Healthy Eating,
- ► First Aid,
- Ambulance Pickup,
- Escape Plan,
- Texting for Schools,
- School Lunch Ideas,
- ▶ Travel Information includes Speed Camera Locations,
- Local Events and Book Club Activitites,
- Crime Reporting, Prison Supervision, Carers,
- Business Virtual Enterprise Networks, Jobs,
- ► Feedback/Have Your Say (Particpation & Democracy).

#### **Examples of other services making a difference**

- ► Housing Repairs,
- Rubbish Collection,
- Benefit Payments,
- Air Quality,
- Healthy Eating,
- First Aid,
- Ambulance Pickup,
- Escape Plan,
- Texting for Schools,
- School Lunch Ideas,
- ▶ Travel Information includes Speed Camera Locations,
- Local Events and Book Club Activitites,
- Crime Reporting, Prison Supervision, Carers,
- Business Virtual Enterprise Networks, Jobs,
- ► Feedback/Have Your Say (Particpation & Democracy).

#### **Examples of other services making a difference**

- ► Housing Repairs,
- Rubbish Collection,
- Benefit Payments,
- ▶ Air Quality,
- Healthy Eating,
- First Aid,
- Ambulance Pickup,
- Escape Plan,
- Texting for Schools,
- School Lunch Ideas,
- ▶ Travel Information includes Speed Camera Locations,
- Local Events and Book Club Activitites,
- Crime Reporting, Prison Supervision, Carers,
- Business Virtual Enterprise Networks, Jobs,
- ► Feedback/Have Your Say (Particpation & Democracy).