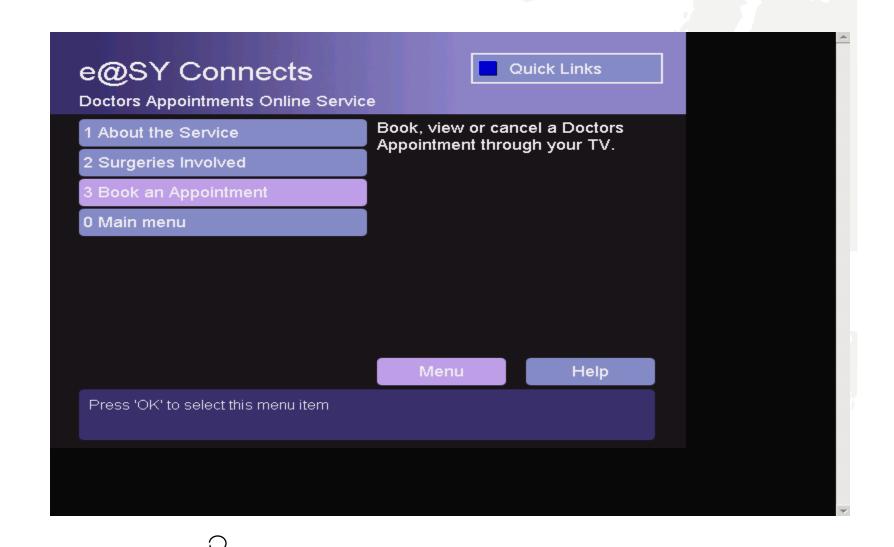

# Booking a GP (Doctor) Appointment via DiTV, How?

...... via Cable and Satellite

## The Practice Perspective .....

- Increased availability
- 24\*7 access
- Any location
- Reduced DNA
- Less stressed staff (and patients)
- ... major service improvements without further investment
- What's next?