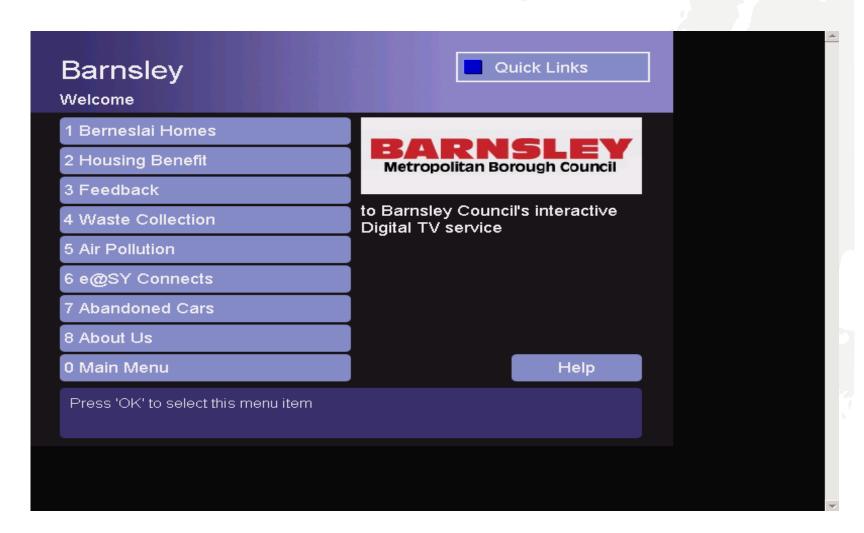

#### E-SERVICES FOR Examples of other services making a difference

- Housing Repairs,
- Rubbish Collection,
- Benefit Payments,
- Air Quality,
- Healthy Eating,
- ► First Aid,
- Ambulance Pickup,
- Escape Plan,
- Texting for Schools,
- School Lunch Ideas,
- ▶ Travel Information includes Speed Camera Locations,
- Local Events and Book Club Activitites,
- Crime Reporting, Prison Supervision, Carers,
- Business Virtual Enterprise Networks, Jobs,
- ► Feedback/Have Your Say (Particpation & Democracy).

#### **Examples of other services making a difference**

- ► Housing Repairs,
- Rubbish Collection,
- Benefit Payments,
- Air Quality,
- Healthy Eating,
- First Aid,
- Ambulance Pickup,
- Escape Plan,
- Texting for Schools,
- School Lunch Ideas,
- ▶ Travel Information includes Speed Camera Locations,
- Local Events and Book Club Activitites,
- Crime Reporting, Prison Supervision, Carers,
- Business Virtual Enterprise Networks, Jobs,
- ► Feedback/Have Your Say (Particpation & Democracy).

#### **Examples of other services making a difference**

- ► Housing Repairs,
- Rubbish Collection,
- Benefit Payments,
- ▶ Air Quality,
- Healthy Eating,
- First Aid,
- Ambulance Pickup,
- Escape Plan,
- Texting for Schools,
- School Lunch Ideas,
- ▶ Travel Information includes Speed Camera Locations,
- Local Events and Book Club Activitites,
- Crime Reporting, Prison Supervision, Carers,
- Business Virtual Enterprise Networks, Jobs,
- ► Feedback/Have Your Say (Particpation & Democracy).