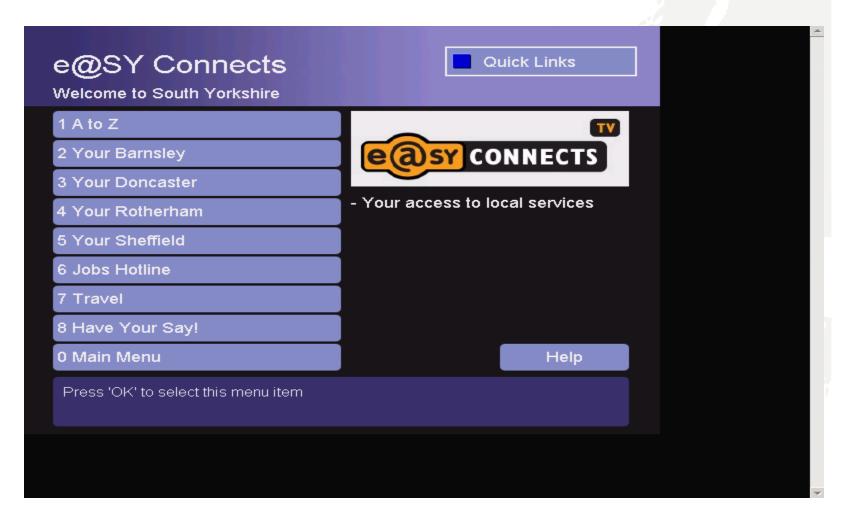

#### E-SERVICES FOR Examples of other services making a difference

- Housing Repairs,
- Rubbish Collection,
- Benefit Payments,
- Air Quality,
- Healthy Eating,
- ► First Aid,
- Ambulance Pickup,
- Escape Plan,
- Texting for Schools,
- School Lunch Ideas,
- ▶ Travel Information includes Speed Camera Locations,
- Local Events and Book Club Activitites,
- Crime Reporting, Prison Supervision, Carers,
- Business Virtual Enterprise Networks, Jobs,
- ► Feedback/Have Your Say (Particpation & Democracy).

#### **Examples of other services making a difference**

- ► Housing Repairs,
- Rubbish Collection,
- Benefit Payments,
- Air Quality,
- Healthy Eating,
- First Aid,
- Ambulance Pickup,
- Escape Plan,
- Texting for Schools,
- School Lunch Ideas,
- ▶ Travel Information includes Speed Camera Locations,
- Local Events and Book Club Activitites,
- Crime Reporting, Prison Supervision, Carers,
- Business Virtual Enterprise Networks, Jobs,
- ► Feedback/Have Your Say (Particpation & Democracy).

#### **Examples of other services making a difference**

- ► Housing Repairs,
- Rubbish Collection,
- Benefit Payments,
- ▶ Air Quality,
- Healthy Eating,
- First Aid,
- Ambulance Pickup,
- Escape Plan,
- Texting for Schools,
- School Lunch Ideas,
- ▶ Travel Information includes Speed Camera Locations,
- Local Events and Book Club Activitites,
- Crime Reporting, Prison Supervision, Carers,
- Business Virtual Enterprise Networks, Jobs,
- ► Feedback/Have Your Say (Particpation & Democracy).