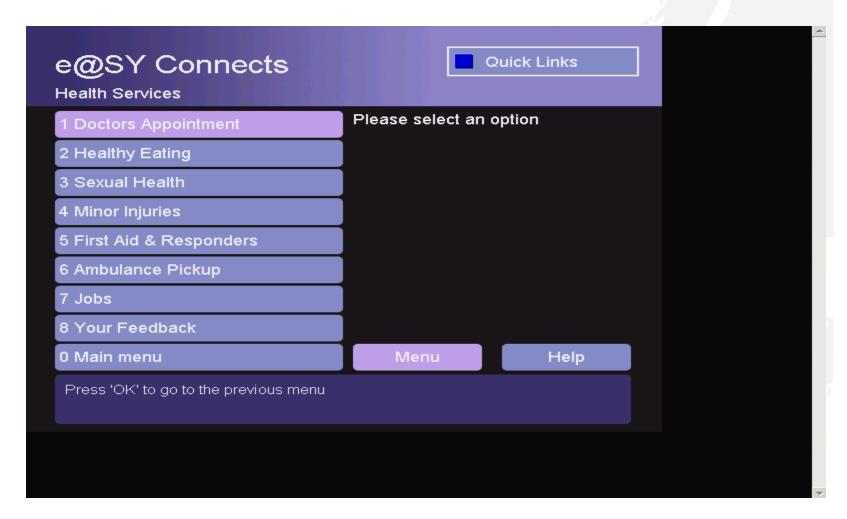

# Booking a GP (Doctor) Appointment via DiTV, How?

...... via Cable and Satellite

## The Practice Perspective .....

- Increased availability
- 24\*7 access
- Any location
- Reduced DNA
- Less stressed staff (and patients)
- ... major service improvements without further investment
- What's next?