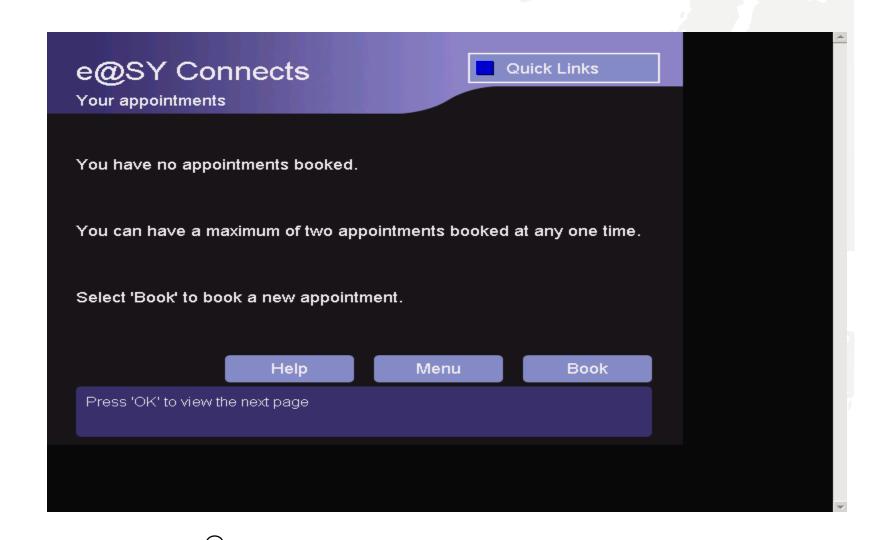

# Booking a GP (Doctor) Appointment via DiTV, How?

...... via Cable and Satellite