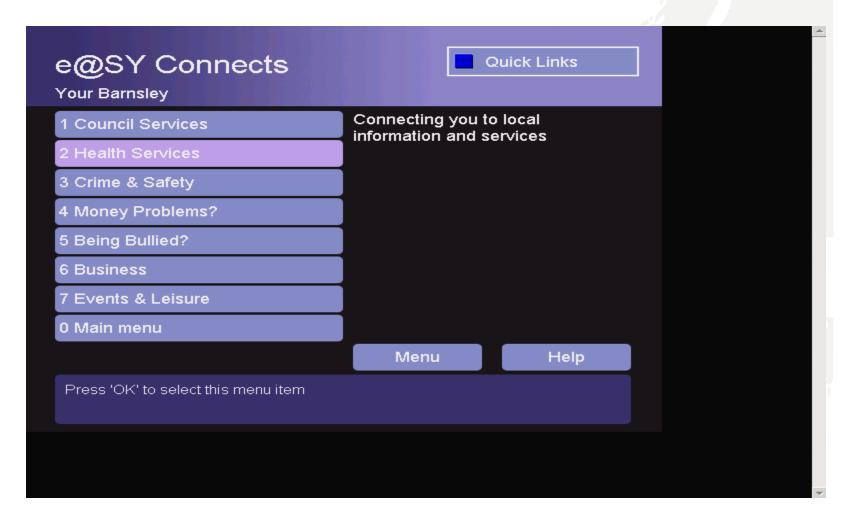

#### E-SERVICES FOR Examples of other services making a difference

- Housing Repairs,
- Rubbish Collection,
- Benefit Payments,
- Air Quality,
- Healthy Eating,
- ► First Aid,
- Ambulance Pickup,
- Escape Plan,
- Texting for Schools,
- School Lunch Ideas,
- ▶ Travel Information includes Speed Camera Locations,
- Local Events and Book Club Activitites,
- Crime Reporting, Prison Supervision, Carers,
- Business Virtual Enterprise Networks, Jobs,
- ► Feedback/Have Your Say (Particpation & Democracy).

#### **Examples of other services making a difference**

- ► Housing Repairs,
- Rubbish Collection,
- Benefit Payments,
- Air Quality,
- Healthy Eating,
- First Aid,
- Ambulance Pickup,
- Escape Plan,
- Texting for Schools,
- School Lunch Ideas,
- ▶ Travel Information includes Speed Camera Locations,
- Local Events and Book Club Activitites,
- Crime Reporting, Prison Supervision, Carers,
- Business Virtual Enterprise Networks, Jobs,
- ► Feedback/Have Your Say (Particpation & Democracy).

#### **Examples of other services making a difference**

- ► Housing Repairs,
- Rubbish Collection,
- Benefit Payments,
- ▶ Air Quality,
- Healthy Eating,
- First Aid,
- Ambulance Pickup,
- Escape Plan,
- Texting for Schools,
- School Lunch Ideas,
- ▶ Travel Information includes Speed Camera Locations,
- Local Events and Book Club Activitites,
- Crime Reporting, Prison Supervision, Carers,
- Business Virtual Enterprise Networks, Jobs,
- ► Feedback/Have Your Say (Particpation & Democracy).