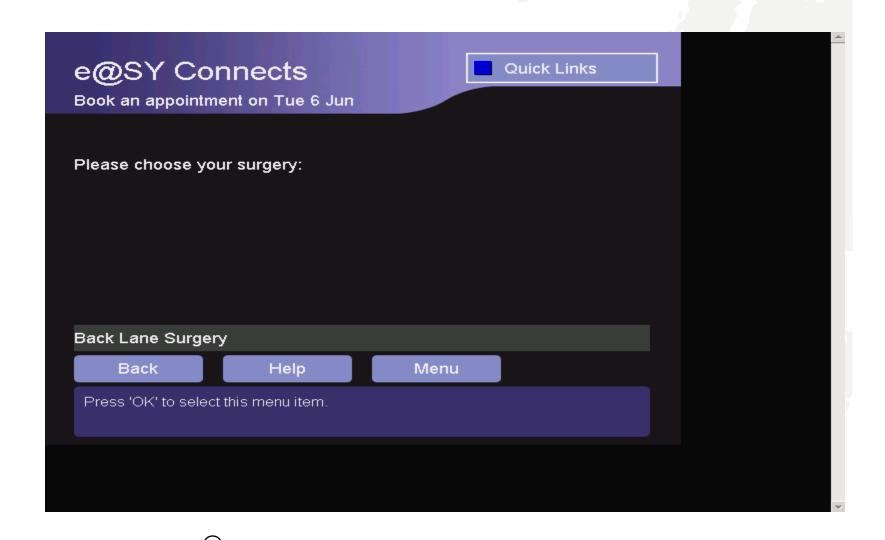

# Booking a GP (Doctor) Appointment via DiTV, How?

...... via Cable and Satellite

## The Practice Perspective .....

- Increased availability
- 24\*7 access
- Any location
- Reduced DNA
- Less stressed staff (and patients)
- ... major service improvements without further investment
- What's next?