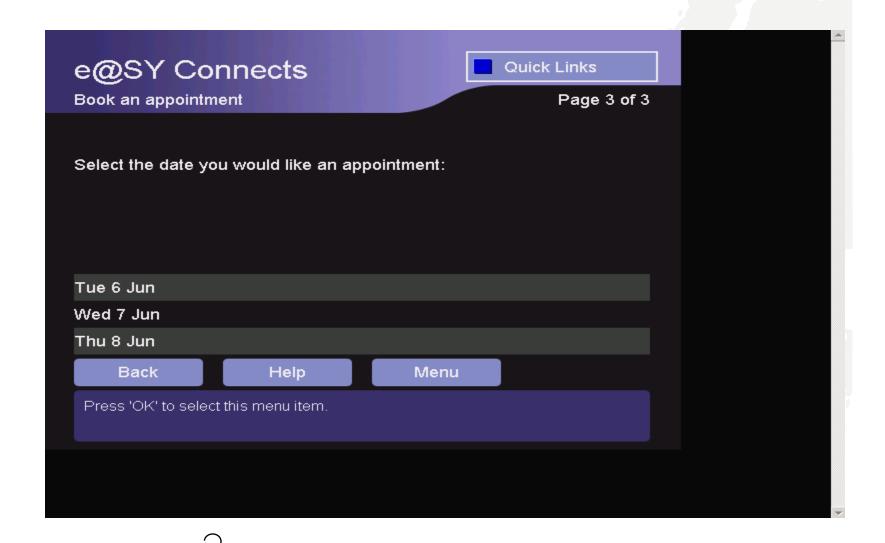

# Booking a GP (Doctor) Appointment via DiTV, How?

...... via Cable and Satellite

## The Practice Perspective .....

- Increased availability
- 24\*7 access
- Any location
- Reduced DNA
- Less stressed staff (and patients)
- ... major service improvements without further investment
- What's next?