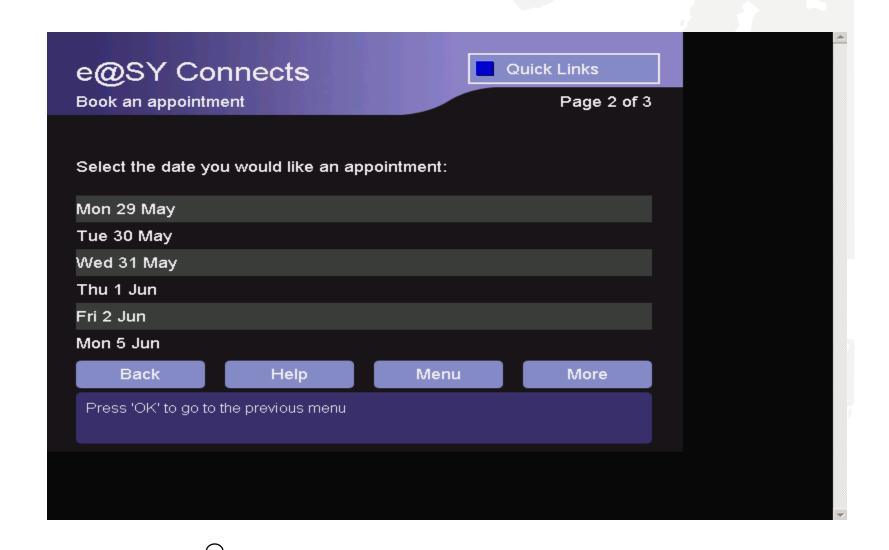

# Booking a GP (Doctor) Appointment via DiTV, How?

...... via Cable and Satellite