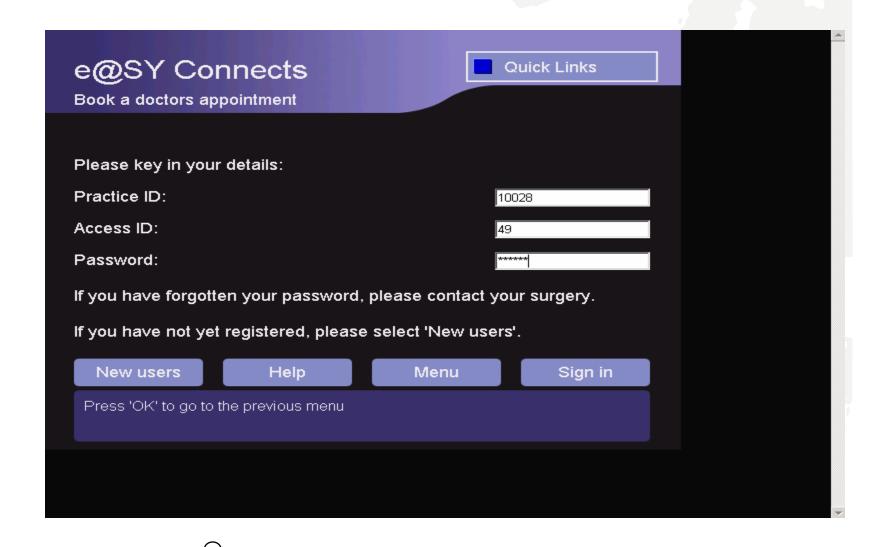

# Booking a GP (Doctor) Appointment via DiTV, How?

...... via Cable and Satellite

## The Practice Perspective .....

- Increased availability
- 24\*7 access
- Any location
- Reduced DNA
- Less stressed staff (and patients)
- ... major service improvements without further investment
- What's next?