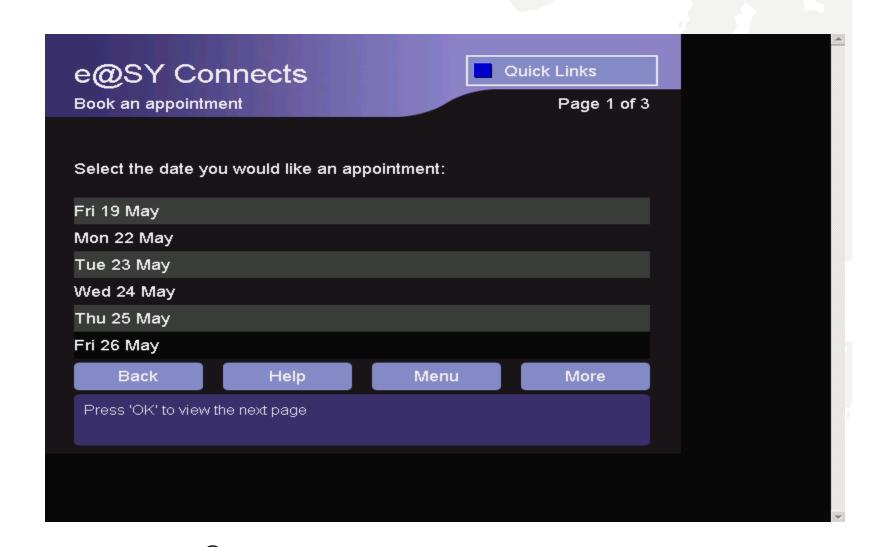

# Booking a GP (Doctor) Appointment via DiTV, How?

...... via Cable and Satellite