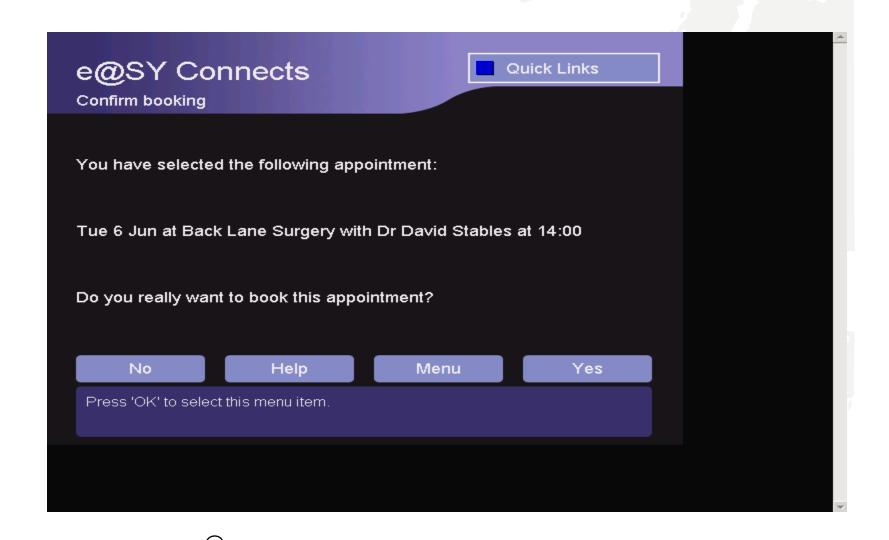

# Booking a GP (Doctor) Appointment via DiTV, How?

...... via Cable and Satellite

## The Practice Perspective .....

- Increased availability
- 24\*7 access
- Any location
- Reduced DNA
- Less stressed staff (and patients)
- ... major service improvements without further investment
- What's next?